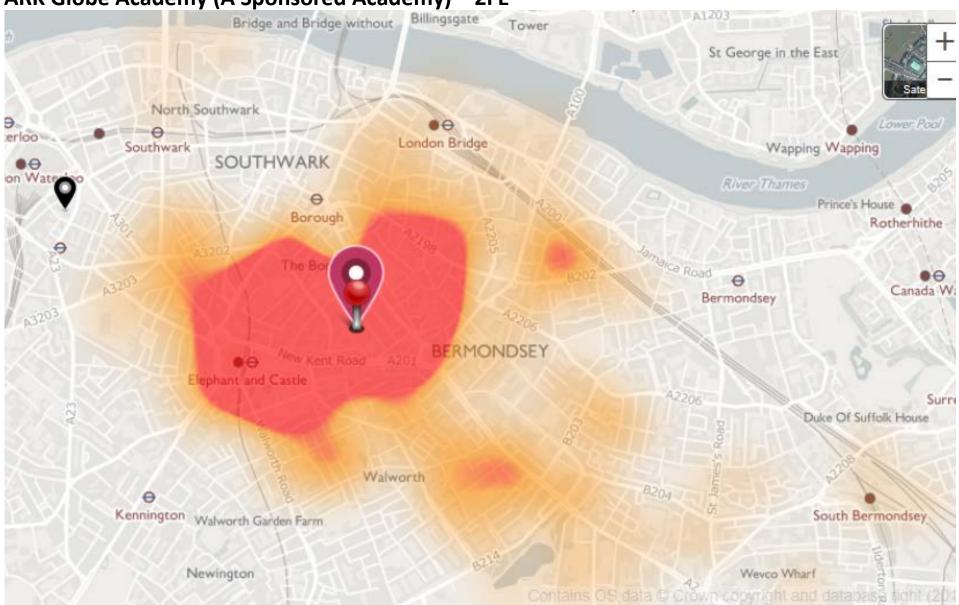

#### ARK Globe Academy (A Sponsored Academy) – 2FE





#### **Charlotte Sharman Primary School (Foundation School) 2FE**



#### Cobourg Primary School (Community School) – 2FE



## Crampton Primary School (Community School) – 1FE





### Friars Primary School (Foundation School) – 1FE



## Keyworth Primary School (Community School) – 3FE

## Michael Faraday School (Community School) – 2FE





#### **Robert Browning Primary School (Community School) – 2FE**



#### St George's Cathedral Catholic Primary School (Voluntary Aided RC) – 2FE



#### St John's Walworth Church of England Primary School (Voluntary Aided C of E) – 1FE



#### St Joseph's Catholic Primary School (Voluntary Aided RC) – 1FE



#### St Jude's Church of England Primary School (Voluntary Aided C of E) – 1FE



##