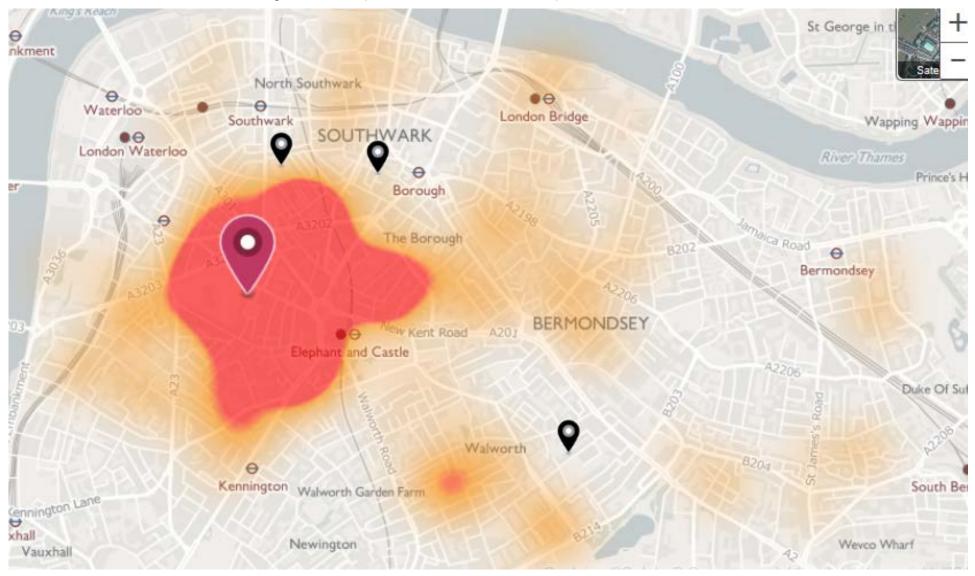

#### ARK Globe Academy (A Sponsored Academy) – 2FE





#### **Charlotte Sharman Primary School (Foundation School) 2FE**



#### Cobourg Primary School (Community School) – 2FE



## Crampton Primary School (Community School) – 1FE





### Friars Primary School (Foundation School) – 1FE



## Keyworth Primary School (Community School) – 3FE

## Michael Faraday School (Community School) – 2FE





#### **Robert Browning Primary School (Community School) – 2FE**



#### St George's Cathedral Catholic Primary School (Voluntary Aided RC) – 2FE



#### St John's Walworth Church of England Primary School (Voluntary Aided C of E) – 1FE



#### St Joseph's Catholic Primary School (Voluntary Aided RC) – 1FE



#### St Jude's Church of England Primary School (Voluntary Aided C of E) – 1FE



## St Paul's Church of England Primary School, Walworth (Vo