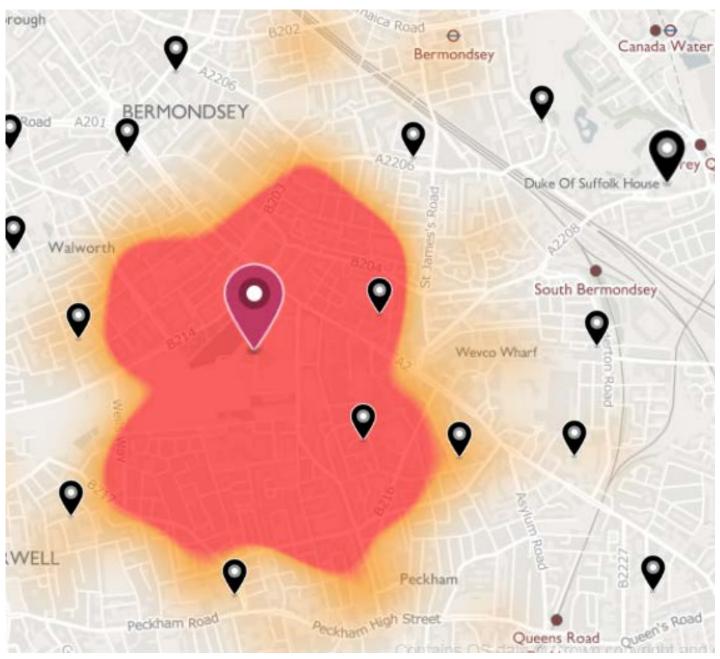

#### 9 The Borough Canada Water ⊖ Bermondsey 9 BERMONDSEY 9 ●⊖ Elephant and Castle 0 9 Q Surrey Quays f Oolk House Duke O 9 9 South Bermondsey arden Farm 0 9 9 Newington Wevco Wharf 9 9 0 9 0 9