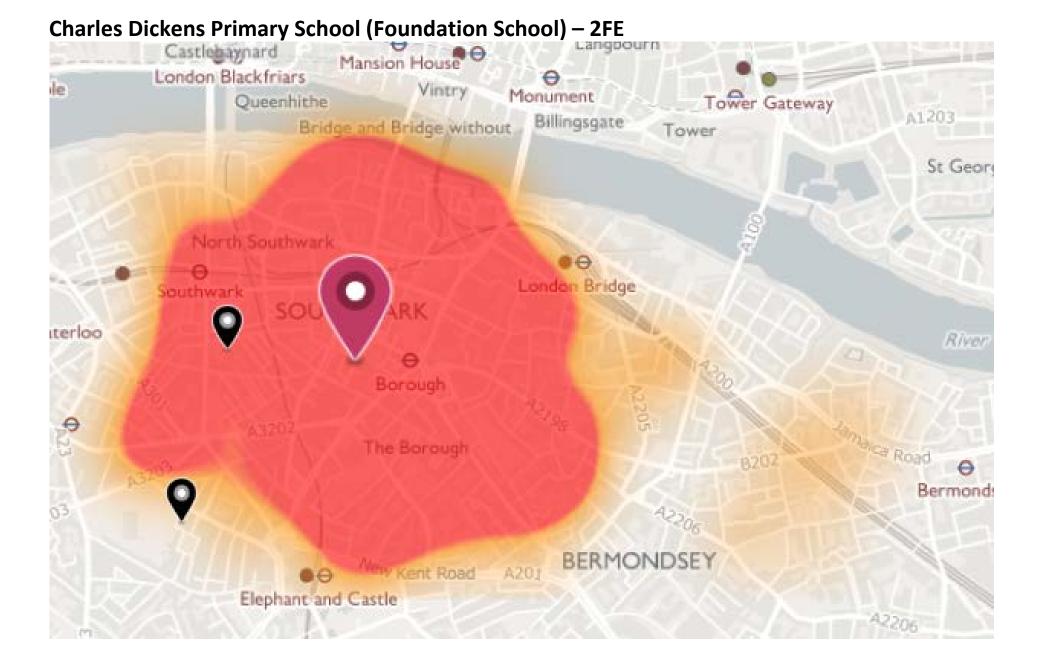

#### ARK Globe Academy (A Sponsored Academy) – 2FE





#### **Charlotte Sharman Primary School (Foundation School) 2FE**



#### Cobourg Primary School (Community School) – 2FE



## Crampton Primary School (Community School) – 1FE





### Friars Primary School (Foundation School) – 1FE



## Keyworth Primary School (Community School) – 3FE

## Michael Faraday School (Community School) – 2FE





#### **Robert Browning Primary School (Community School) – 2FE**



#### St George's Cathedral Catholic Primary School (Voluntary Aided RC) – 2FE



#### St John's Walworth Church of England Primary School (Voluntary Aided C of E) – 1FE



#### St Joseph's Catholic Primary School (Voluntary Aided RC) – 1FE



#### St Jude's Church of England Primary School (Voluntary Aided C of E) – 1FE



## St Paul's Church of England Primary School, Walworth (